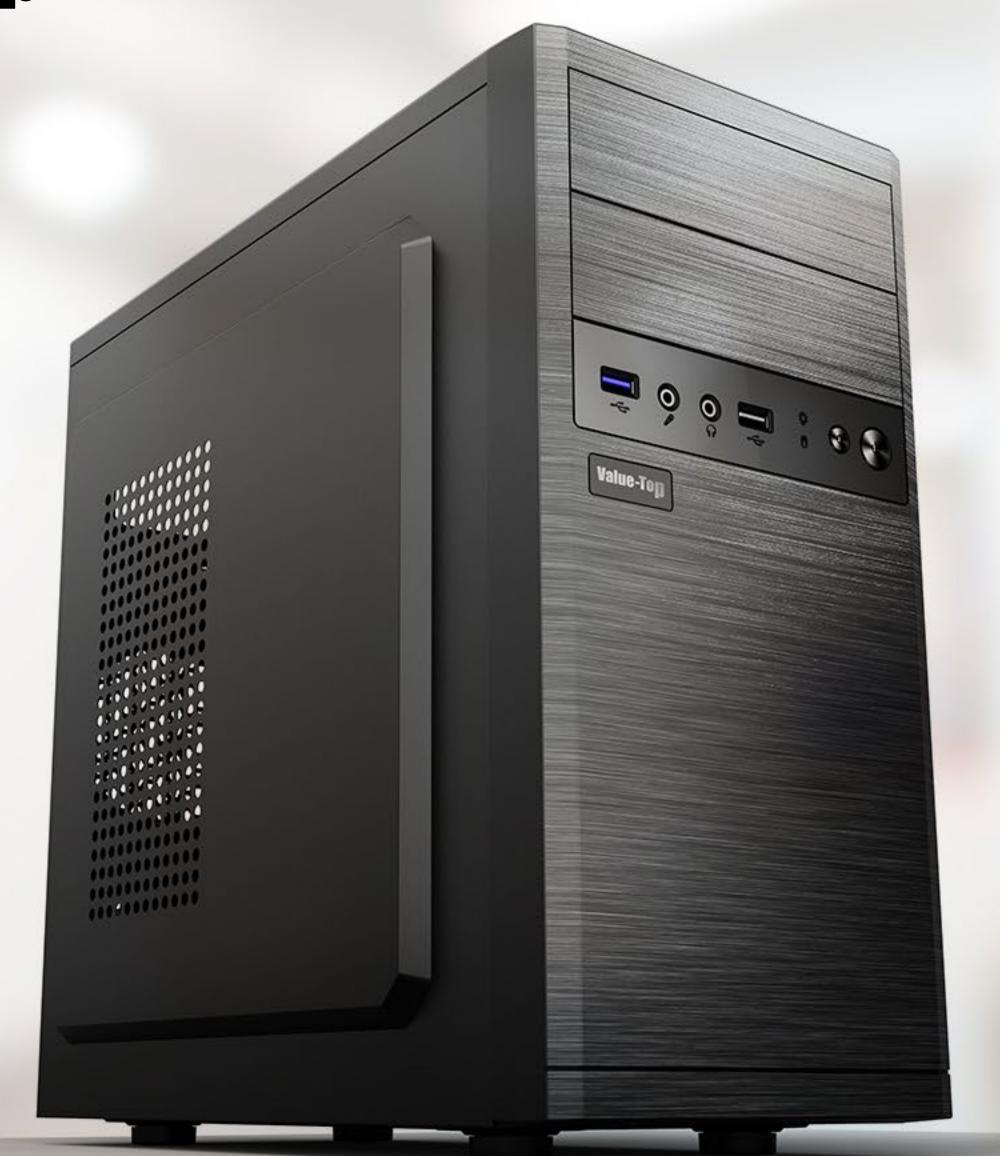

### **FEATURES**

REAL 200W POWER SUPPLY UNIT INSTALLED
FRONT PANEL WITH EXQUISITE BRUSHED TEXTURE
FRONT MOUNTED FUNCTIONAL AREA
OUTSTANDING HEAT DISSIPATION PERFORMANCE
REASONABLE SPACE FOR HARDWARE INSTALLATION
EFFICIENT CABLE MANAGEMENT SPACE

#### SPECIFICATION

| Туре            | Mini Tower                            |
|-----------------|---------------------------------------|
| Material        | SPCC 0.4mm                            |
| PSU             | ATX, Included                         |
| Motherboard     | ITX/Micro ATX                         |
| Fan Positions   | Front: 120mm x1; Rear: 80mm x1        |
| Liquid Cooling  | 1x 120mm front                        |
| Drive Bays      | HDD x2 + SSD x2 or HDD x1 + SSD x3    |
| Expansion Slots | 4                                     |
| GPU Length      | Upto 320mm                            |
| CPU Height      | 148mm                                 |
| I/O Ports       | USB3.0 x1 / USB2.0 x1/ HD Audio + Mic |
| Dimensions      | 355 x 190 x 361mm                     |
|                 |                                       |