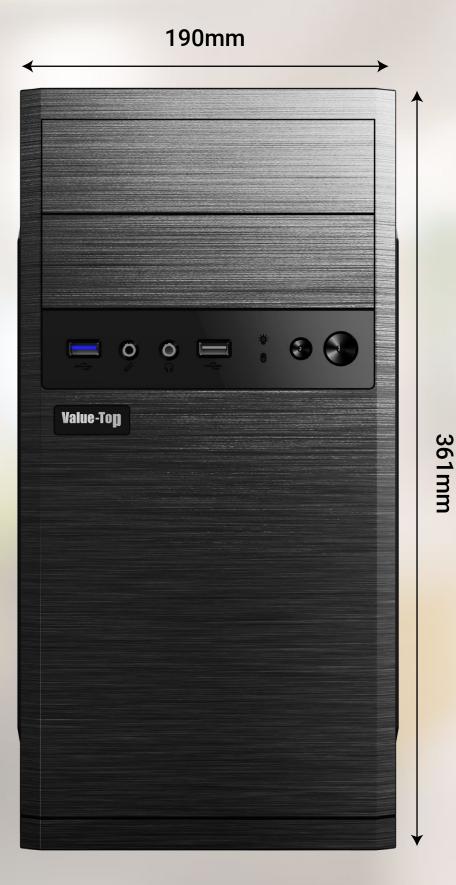

#### SPECIFICATION

| Туре            | Mini Tower                            |
|-----------------|---------------------------------------|
| Material        | SPCC 0.4mm                            |
| PSU             | ATX, Included                         |
| Motherboard     | ITX/Micro ATX                         |
| Fan Positions   | Front: 120mm x1; Rear: 80mm x1        |
| Liquid Cooling  | 1x 120mm front                        |
| Drive Bays      | HDD x2 + SSD x2 or HDD x1 + SSD x3    |
| Expansion Slots | 4                                     |
| GPU Length      | Upto 320mm                            |
| CPU Height      | 148mm                                 |
| I/O Ports       | USB3.0 x1 / USB2.0 x1/ HD Audio + Mic |
| Dimensions      | 355 x 190 x 361mm                     |
|                 |                                       |