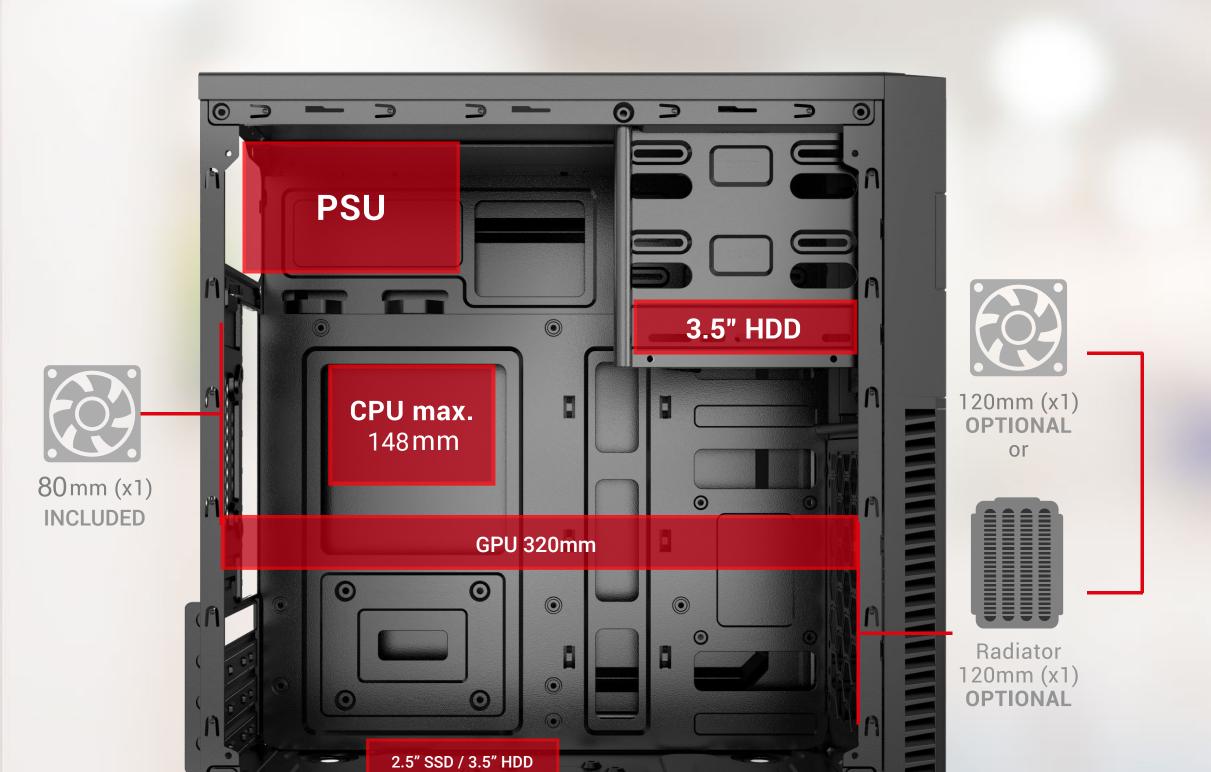

#### SPECIFICATION

| Туре            | Mini Tower                            |
|-----------------|---------------------------------------|
| Material        | SPCC 0.4mm                            |
| PSU             | ATX, Included                         |
| Motherboard     | ITX/Micro ATX                         |
| Fan Positions   | Front: 120mm x1; Rear: 80mm x1        |
| Liquid Cooling  | 1x 120mm front                        |
| Drive Bays      | HDD x2 + SSD x2 or HDD x1 + SSD x3    |
| Expansion Slots | 4                                     |
| GPU Length      | Upto 320mm                            |
| CPU Height      | 148mm                                 |
| I/O Ports       | USB3.0 x1 / USB2.0 x1/ HD Audio + Mic |
| Dimensions      | 355 x 190 x 361mm                     |
|                 |                                       |