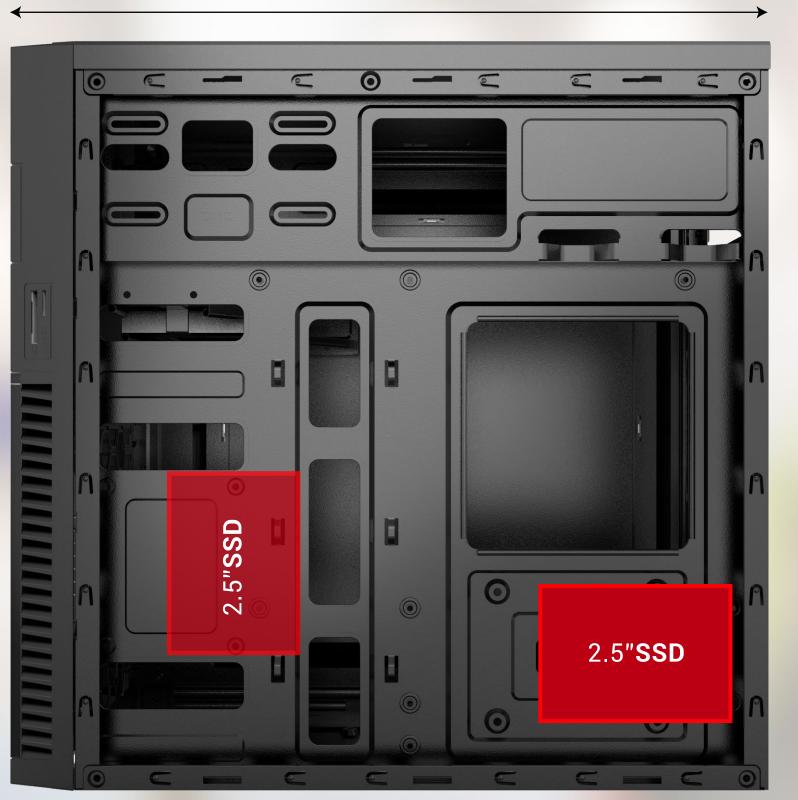

#### SPECIFICATION

| Туре            | Mini Tower                            |
|-----------------|---------------------------------------|
| Material        | SPCC 0.4mm                            |
| PSU             | ATX, Included                         |
| Motherboard     | ITX/Micro ATX                         |
| Fan Positions   | Front: 120mm x1; Rear: 80mm x1        |
| Liquid Cooling  | 1x 120mm front                        |
| Drive Bays      | HDD x2 + SSD x2 or HDD x1 + SSD x3    |
| Expansion Slots | 4                                     |
| GPU Length      | Upto 320mm                            |
| CPU Height      | 148mm                                 |
| I/O Ports       | USB3.0 x1 / USB2.0 x1/ HD Audio + Mic |
| Dimensions      | 355 x 190 x 361mm                     |
|                 |                                       |