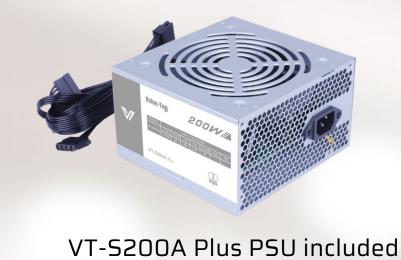

#### SPECIFICATION

| Туре            | Mini Tower                            |
|-----------------|---------------------------------------|
| Material        | SPCC 0.4mm                            |
| PSU             | ATX, Included                         |
| Motherboard     | ITX/Micro ATX                         |
| Fan Positions   | Front: 120mm x1; Rear: 80mm x1        |
| Liquid Cooling  | 1x 120mm front                        |
| Drive Bays      | HDD x2 + SSD x2 or HDD x1 + SSD x3    |
| Expansion Slots | 4                                     |
| GPU Length      | Upto 320mm                            |
| CPU Height      | 148mm                                 |
| I/O Ports       | USB3.0 x1 / USB2.0 x1/ HD Audio + Mic |
| Dimensions      | 355 x 190 x 361mm                     |
|                 |                                       |